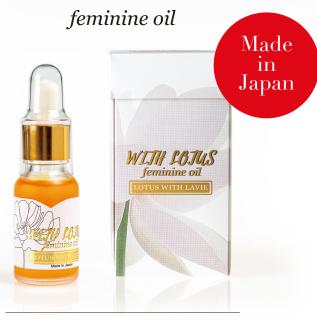

## LOTUS WITH LAVIE

## WITH LOJUS

Trade name: Feminine Oil PL

Type name: Skin oil Content: 15mL

Manufacturer's suggested price: Open price