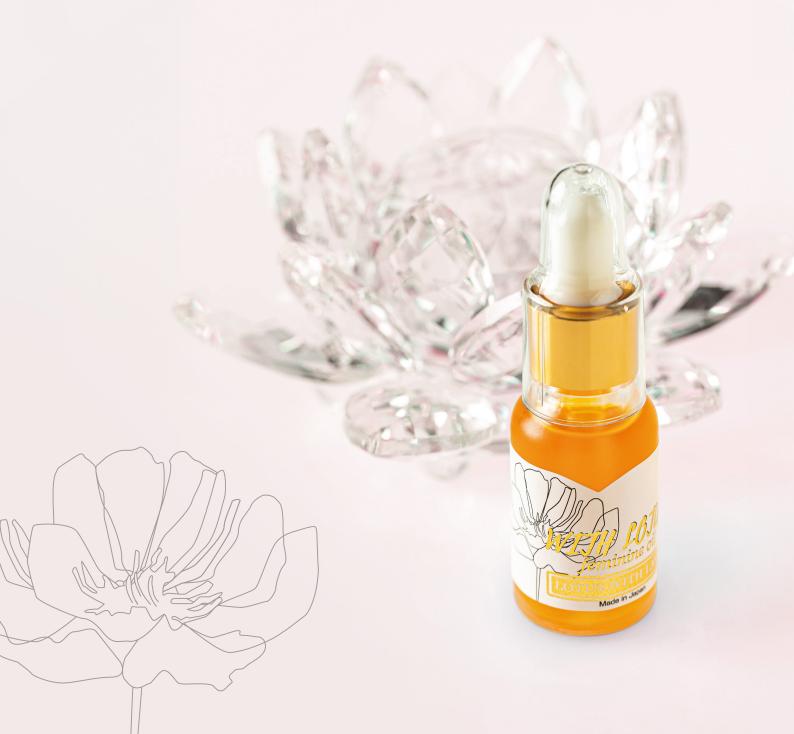

## LOTUS WITH LAVIE

## WITH LOJUS

Trade name: Feminine Oil PL

Type name: Skin oil Content: 15mL

Manufacturer's suggested price: Open price