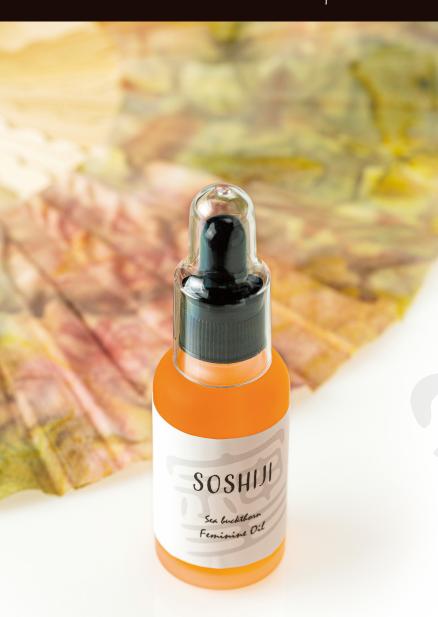

https://freuve.com/en/

100% naturally derived,
The fusion of East and West.
versatile femcare oil

SOSHIJI

Sea buckthorn Orçanic Feminine Oil

https://freuve.com/en/

Made in Japan

Trade name: Feminine Oil SA

Type name: Skin oil Content: 30mL

Manufacturer's suggested price: Open price

100% naturally derived, The fusion of East and West. versatile femcare oil