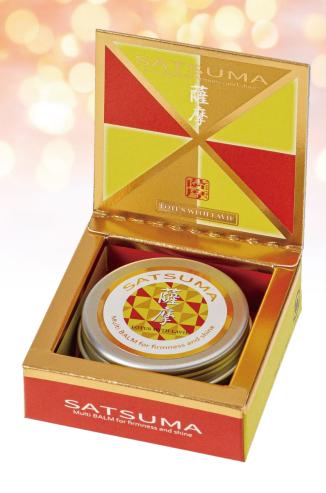

## SATSUMA

Multi BALM

LOTUS WITH LAVIE

## Made in Japan

Gift-ready origami packaging

Trade name: Balm MV

Type name: Moisturizing Balm

Content: 20g

Manufacturer's suggested price: Open price