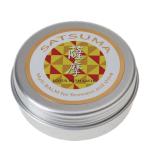

## SATSUMA

Multi BALM

LOTUS WITH LAVIE

## Made in Japan

Gift-ready origami packaging

Trade name: Balm MV

Type name: Moisturizing Balm

Content: 20g

Manufacturer's suggested price: Open price