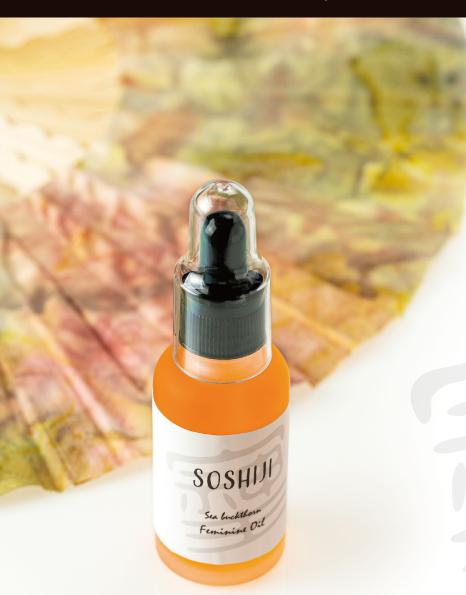

https://freuve.com/

100% naturally derived,
The fusion of East and West.
versatile femcare oil

SOSHIJI

Sea buckthorn Organic Feminine Oil

https://freuve.com/

https://freuve.com/en/

Made in Japan

Trade name: Feminine Oil SA

Type name: Skin oil Content: 30mL

Manufacturer's suggested price: Open price

100% naturally derived, The fusion of East and West. versatile femcare oil