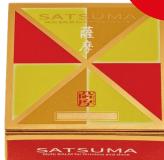

## SATSUMA

Multi BALM

LOTUS WITH LAVIE

## Made in Japan

Gift-ready origami packaging

Trade name: Balm MV

Type name: Moisturizing Balm

Content: 20g

Manufacturer's suggested price: Open price